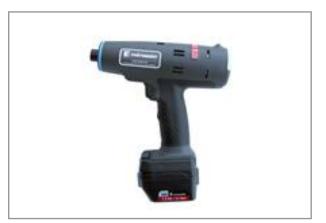

## **18V SCREWDRIVER 1/4" HEX SHUT-OFF RRI-BS9**

RED ROOSTER Cordless shut-off screwdriver. Very well suited for assembly applications with a need of good torque accuracy. Especially in areas where cables and hoses impede handling flexibility, such as interiors of cars, coaches and trains.

Characteristics:

- Brushless motor
- 18 Volt Lithium-Ion battery
- LED status indicates OK NOK REVERSE BATTERY LOW
- Adjustable torque
- Speed 300 to 700 RPM
- Compact and light weight

Battery and charger to be ordered separately

## **Specifications**

| Brand                               | Red Rooster Industrie |
|-------------------------------------|-----------------------|
| Safety standard                     | EN ISO 11148-6        |
| Drive                               | 1/4" Hex              |
| Bolt capacity (mm)                  | 5                     |
| RPM                                 | 300 - 700             |
| Torque (Nm)                         | 1,5 - 9               |
| Weight (kg)                         | 0,95                  |
| mm A                                | 203                   |
| mm B                                | 238                   |
| Vibration level (m/s <sup>2</sup> ) | < 2,5                 |
| Sound level (dB(A))                 | 70                    |
| Battery voltage (Volt)              | 18                    |
| Battery type Li-ion(Ah)             | 2,0 / 4,0             |
| Formal Capacity                     | 1,5 - 9               |
| EAN                                 | 8717981269488         |