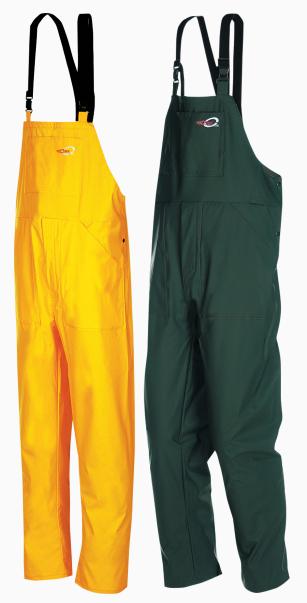

# Bib and brace trousers

100% waterproof / Windproof / Supple / Stretchable / Comfortable / Lightweight / Noiseless / Extended durability

# Bib and brace trousers

#### Exterior:

- » Front fly with press studs
- » 1 patched chest pocket
- » 2 patched pockets with flap
- » 1 ruler pocket
- » 2 side slits
- » Elastic braces with PVC buttons and buckles
- » Front bib
- » High frequency welded seams

#### Colour:

- » A41 Green Khaki
- » Y58 Yellow