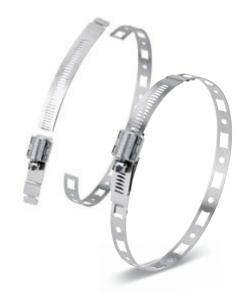

## **Breeze Make-A-Clamp®**

A maintenance "clamp system" that allows you to make any size 100% stainless steel worm-drive clamp.

1/2" Wide Continuous Roll of Banding Material 9/16" Wide Fasteners 100% Stainless Steel Custom Diameter Ranges

## MAKE-A-CLAMP 4000

410 Stainless Steel Hex Screw 300-Series SS Band and Housing Worm-Drive Clamp with Arcial Perforations Various Kit Combinations Available

| MAKE-A-CLAMP 4000 |               | Kit Sizes And Descriptions                                      |
|-------------------|---------------|-----------------------------------------------------------------|
| Brand PN          | Global PN     | Nit Sizes And Descriptions                                      |
| 4000              | 0364 0200 025 | Mini Kit: 8-1/2 Ft. Band, 3 Adjustable Fasteners, 1 Band Splice |
| 4001              | 0364 0201 003 | Kit with 100 Ft. Band, 25 Adjustable Fasteners, 10 Band Splices |
| 4002              | 0364 0202 030 | Kit with 50 Ft. Band, 10 Adjustable Fasteners, 5 Band Splices   |
| 4003              | 0364 0203 125 | Box of 25 Adjustable Fasteners                                  |
| 4004              | 0364 0204 100 | Box of 10 Adjustable Fasteners                                  |
| 4005              | 0364 0205 300 | Box with 100 Ft. Band, 10 Band Splices                          |
| 4006              | 0364 0206 000 | Box with 50 Ft. Band, 5 Band Splices                            |
| 4007              | 0364 0207 050 | 6" Demonstrator Clamp System                                    |
| 4008              | 0364 0208 000 | Box of 10 Band Splices                                          |