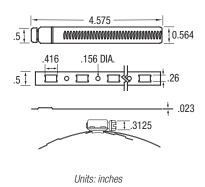

## MAKE-A-CLAMP 4000

410 Stainless Steel Hex Screw 300-Series SS Band and Housing Worm-Drive Clamp with Arcial Perforations Various Kit Combinations Available

| MAKE-A-CLAMP 4000 |               | Kit Sizes And Descriptions                                      |
|-------------------|---------------|-----------------------------------------------------------------|
| Brand PN          | Global PN     | Nit Sizes And Descriptions                                      |
| 4000              | 0364 0200 025 | Mini Kit: 8-1/2 Ft. Band, 3 Adjustable Fasteners, 1 Band Splice |
| 4001              | 0364 0201 003 | Kit with 100 Ft. Band, 25 Adjustable Fasteners, 10 Band Splices |
| 4002              | 0364 0202 030 | Kit with 50 Ft. Band, 10 Adjustable Fasteners, 5 Band Splices   |
| 4003              | 0364 0203 125 | Box of 25 Adjustable Fasteners                                  |
| 4004              | 0364 0204 100 | Box of 10 Adjustable Fasteners                                  |
| 4005              | 0364 0205 300 | Box with 100 Ft. Band, 10 Band Splices                          |
| 4006              | 0364 0206 000 | Box with 50 Ft. Band, 5 Band Splices                            |
| 4007              | 0364 0207 050 | 6" Demonstrator Clamp System                                    |
| 4008              | 0364 0208 000 | Box of 10 Band Splices                                          |