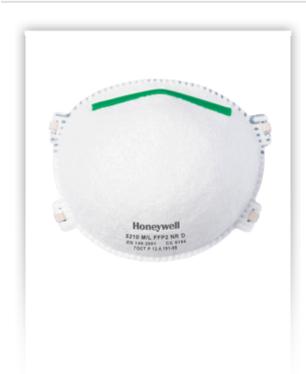

# Honeywell 5210 ML - FFP2 NR D

**Honeywell** 

Overview

#### Feature

Rigid shell: shape maintained even in moistened and heavy loading environments. Ultra-soft hypoallergenic Willtech™ flange seal with absorption properties and a tight sealing film for an exceptional comfort and a perfect fit. Preformed and coloured nosebridge to save time to perfectly adjust the mask and to instantly identify its protection level. Large internal volume to easily communicate and breathe. Twin elastic straps, ultra flexible and resistant, stapled outside of the filtering area to avoid any risk of leakage. Lightweight respirator (10g) to reduce wearers'fatigue. No latex, no silicone, nor PVC. Dolomite tested.