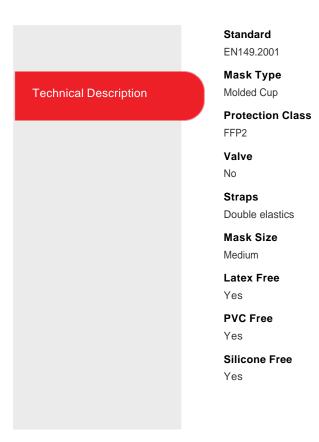

#### FFP2 NR D - Honeywell 5210 ML - 1005584

sulphur, glass fibers and plastics, hardwood, coal, quartz, non ferrous metals, copper, aluminium, barium, titanium, vanadium, chrome, maganese, molybdenum, vegetal and mineral oils, metal-working fluids (this list is non-exhaustive).

**Maximum usage level**: can be used in atmospheres containing solid and/or liquid aerosols in concentrations up to 12 (10 in UK, FIN, D, S, I) x WEL\*: FFP2 class (average toxicity). "NR" (Non Reusable) marked, it can be used one single shift (according to EN 149:2001+A1:2009). Certain restrictions or limitations may apply in the case of specific contaminants. Please refer to applicable health and safety standards.

#### Feature

Rigid shell: shape maintained even in moistened and heavy loading environments. Ultra-soft hypoallergenic Willtech™ flange seal with absorption properties and a tight sealing film for an exceptional comfort and a perfect fit. Preformed and coloured nosebridge to save time to perfectly adjust the mask and to instantly identify its protection level. Large internal volume to easily communicate and breathe. Twin elastic straps, ultra flexible and resistant, stapled outside of the filtering area to avoid any risk of leakage. Lightweight respirator (10g) to reduce wearers'fatigue. No latex, no silicone, nor PVC. Dolomite tested.

#### Benefit

Protection and wearer acceptance guaranteed during periods of extended use. Added safety offered. Exceptional level of comfort. No need to change the respirator for the normal period of use. Prevents irritation. No risk of allergies to latex. No restriction with regard to use. Environment-friendly.