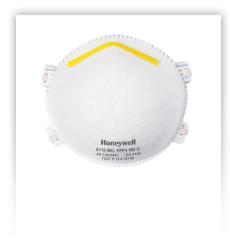

PRODUCT NUMBER: 1005113 Honeywell 5110 XL - FFP1 NR D

#### Feature

Rigid shell: shape maintained even in moistened and heavy loading environments. Ultra-soft, hypoallergenic, nose seal Willtech<sup>™</sup>, with absorption properties and a tight sealing film. Pre-formed and coloured nosebridge for a better fit and an instant identification of the protection level of the respirator. Large internal volume for a better comfort and an easier communication. Twin elastic straps, ultra flexible and strong, stapled outside of the filtering area, to avoid any risk of leakage and ensure a better protection. Lightweight respirators (10g) to avoid wearers'fatigue. No latex, no silicone, nor PVC. Available in two sizes (Medium-Large M/L and Extra-large XL). Dolomite-tested.

| Technical Description     |
|---------------------------|
| Standard<br>EN149.2001    |
| Mask Type<br>Molded Cup   |
| Protection Class<br>FFP1  |
| Valve<br>No               |
| Straps<br>Double elastics |
| Mask Size<br>Extra Large  |
| Latex Free<br>Yes         |
| PVC Free<br>Yes           |
| Silicone Free<br>Yes      |
|                           |
| Certifications            |
|                           |