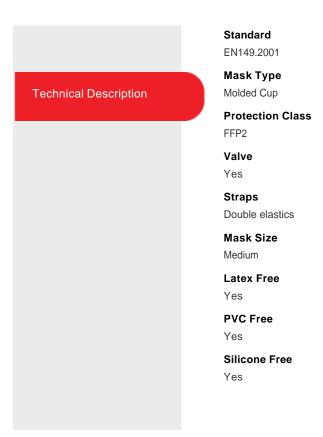

below WEL\* (methyl-ethyl-cetone, glutaraldehyde, etc ...), offers reduction of the nuisance due to odours.

**Maximum usage level**: can be used in atmospheres containing solid and/or liquid aerosols in concentrations up to 12 (10 in UK, FIN, D, S, I) x WEL\*: FFP2 class (average toxicity). "NR" (Non Reusable) marked, it can be used one single shift (according to EN 149:2001+A1:2009). Certain restrictions or limitations may apply in the case of specific contaminants. Please refer to applicable health and safety standards.

#### **Feature**

Rigid shell: shape maintained even in moistened and heavy loading environments. Designed to deal with nuisance level organic vapours with superior odour removal capabilities. Ultrasoft hypoallergenic Willtech™ flange seal with absorption properties and a tight sealing film for an exceptional comfort and a perfect fit. Preformed and coloured nosebridge to save time to perfectly adjust the mask and to instantly identify its protection level. Large internal volume to easily communicate and breathe. Shielded exhalation valve with an exclusive design for an improved protection and a better breathing comfort. Twin elastic straps, ultra flexible and strong, stapled outside of the filtering area to avoid any risk of leakage. Lightweight respirator (28g) to reduce wearers'fatigue. No latex, no silicone, no PVC. Dolomite tested. Available in two sizes (Medium-Large M/L or Extra-Large XL) to offer a better fit and protection to users.

Designation: Honeywell 5251 ML - FFP2 NR D - OV with valve and full-face seal

Reference: 1005595 Standard(s): EN149:2001

This PPE is the object of the below EC examination certificate n°:

And is subject to the procedure set out in Article 11 point B of Directive 89/686/EEC under the supervision of the below notified body.