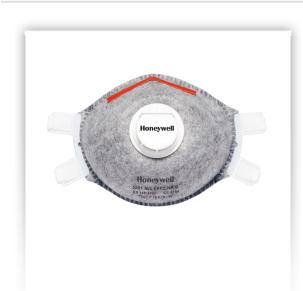

# Honeywell 5251 ML - FFP2 NR D - OV with valve and full-face seal

Honeywell

#### **Feature**

Rigid shell: shape maintained even in moistened and heavy loading environments. Designed to deal with nuisance level organic vapours with superior odour removal capabilities. Ultrasoft hypoallergenic Willtech™ flange seal with absorption properties and a tight sealing film for an exceptional comfort and a perfect fit. Preformed and coloured nosebridge to save time to perfectly adjust the mask and to instantly identify its protection level. Large internal volume to easily communicate and breathe. Shielded exhalation valve with an exclusive design for an improved protection and a better breathing comfort. Twin elastic straps, ultra flexible and strong, stapled outside of the filtering area to avoid any risk of leakage. Lightweight respirator (28g) to reduce wearers'fatigue. No latex, no silicone, no PVC. Dolomite tested. Available in two sizes (Medium-Large M/L or Extra-Large XL) to offer a better fit and protection to users.