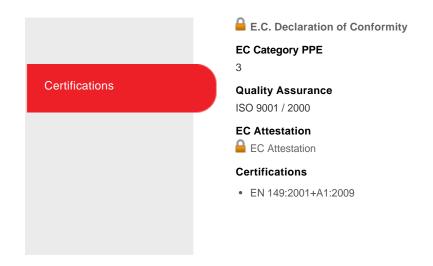

- Is in conformity with the provisions of Council Directive 89/686/EEC and, where such in the case, with the national standard transposing harmonised standard EN149:200+A1:2009,
- Is identical to the PPE that has been subject to the EC Type examination certificate N° 0928, issued by:

INSPEC International Ltd. 56 Leslie Hough Way, Salford, Gt Manchester M6 6AJ ENGLAND (Notified Body No: 0194)

 Is subject to the procedure set out in Article 11 point B of Directive 89/686/EEC, under the supervision of the Notified body:

Designation: Honeywell 5251 ML - FFP2 NR D - OV with valve and full-face seal

Reference: 1005595 Standard(s): EN149:2001

This PPE is the object of the below EC examination certificate n°:

And is subject to the procedure set out in Article 11 point B of Directive 89/686/EEC under the supervision of the below notified body.