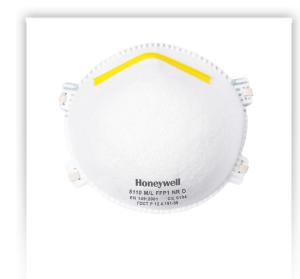

## PRODUCT NUMBER: 1005580 Honeywell 5110 M/L - FFP1 NR D

# Honeywell

Reference Number 1005580

Product Type Respiratory Protection

Range

Disposable APR

Line

Moulded masks

Brand Honeywell

#### Feature

Rigid shell:shape maintained even in moistened and heavy loading environments. Ultra-soft hypoallergenic Willtech<sup>™</sup> flange seal with absorption properties and a tight sealing film for an exceptional comfort and a perfect fit. Preformed and coloured nosebridge to save time to perfectly adjust the mask and to instantly identify its protection level. Large internal volume to easily communicate and breathe. Twin elastic straps, ultra flexible and resistant, stapled outside of the filtering area to avoid any risk of leakage. Lightweight respirator to reduce wearers'fatigue. No latex, no silicone, nor PVC. Dolomite tested. Exist in 2 sizes (Medium-Large M/L and Extra-Large XL) to offer a better fit and protection to users.